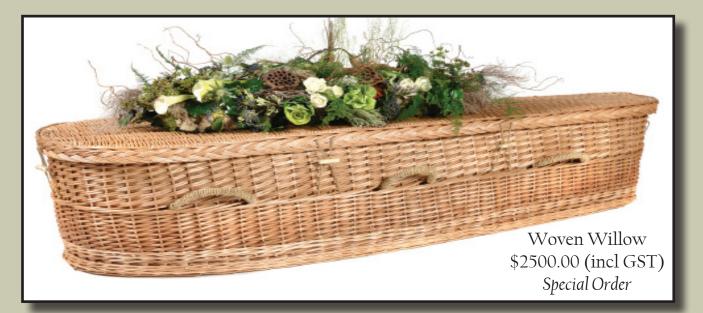

Casket and Urn Catalogue

Casket selection is our standard range. Also available are special order caskets:

• <u>Solid Timber</u>:

Rímu, Mahogany, Píne, Rosewood, Macrocarpa, Oak

• <u>Couch:</u> Glasgow, Stafford, Grecían