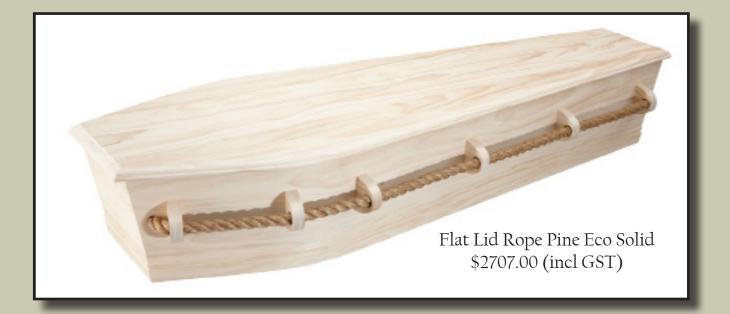

Casket and Urn Catalogue

Casket selection is our standard range. Also available are special order caskets:

• <u>Solid Timber</u>:

Rímu, Mahogany, Píne, Rosewood, Macrocarpa, Oak

• <u>Couch:</u> Glasgow, Stafford, Grecían