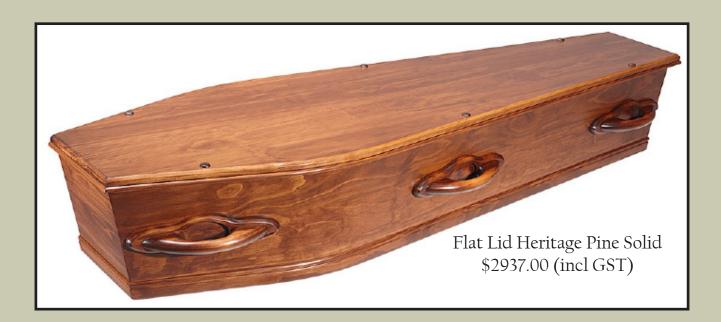

Casket and Urn Catalogue

Casket selection is our standard range. Also available are special order caskets:

• <u>Solid Timber</u>:

Rímu, Mahogany, Píne, Rosewood, Macrocarpa, Oak

• <u>Couch:</u> Glasgow, Stafford, Grecían