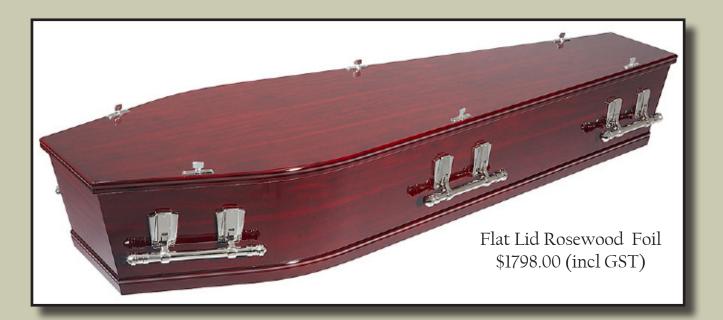

Casket and Urn Catalogue

Casket selection is our standard range. Also available are special order caskets:

• <u>Solid Timber</u>:

Rímu, Mahogany, Píne, Rosewood, Macrocarpa, Oak

• <u>Couch:</u> Glasgow, Stafford, Grecían