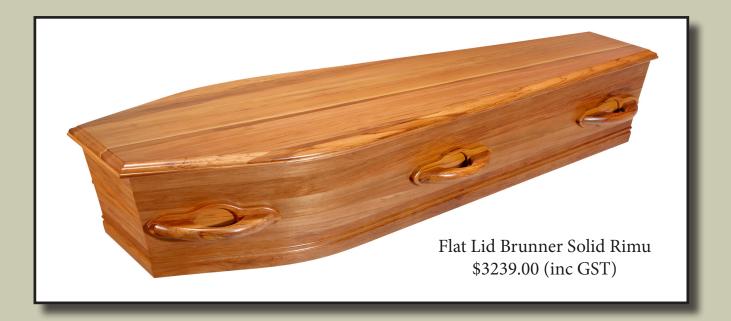

Casket and Urn Catalogue

Casket selection is our standard range. Also available are special order caskets:

• <u>Solid Timber</u>:

Rímu, Mahogany, Píne, Rosewood, Macrocarpa, Oak

• <u>Couch:</u> Glasgow, Stafford, Grecían