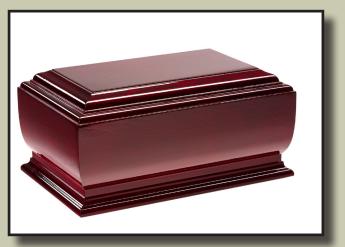

## Urns

(Irn selection is our standard range. Standard wooden urns can be engraved .

Other urn options:

Ceramic Metal Jewellery

Please ask for more information and available catalogues

An example of engraving

Rimu Foil: \$272.00 (incl GST)

Solid Pine: \$260.00 (incl GST)

Rosewood Foil: \$275.00 (incl GST)

Solid Rimu: \$355.00 (incl GST)

Painted: \$275.00 (incl GST)

Large Avon Rimu: \$395.00 (incl GST)

Large Avon Rosewood: \$395.00 (incl GST)