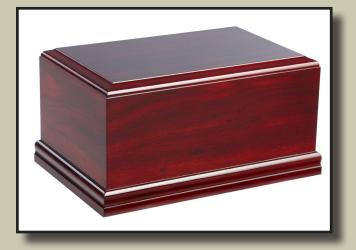

## Urns

(Irn selection is our standard range. Standard wooden urns can be engraved .

Other urn options:

Ceramic Metal Jewellery

Please ask for more information and available catalogues

An example of engraving

Rimu Foil: \$272.00 (incl GST)

Solid Pine: \$260.00 (incl GST)

Rosewood Foil: \$275.00 (incl GST)

Solid Rimu: \$355.00 (incl GST)

Painted: \$275.00 (incl GST)

Large Avon Rimu: \$395.00 (incl GST)

Large Avon Rosewood: \$395.00 (incl GST)