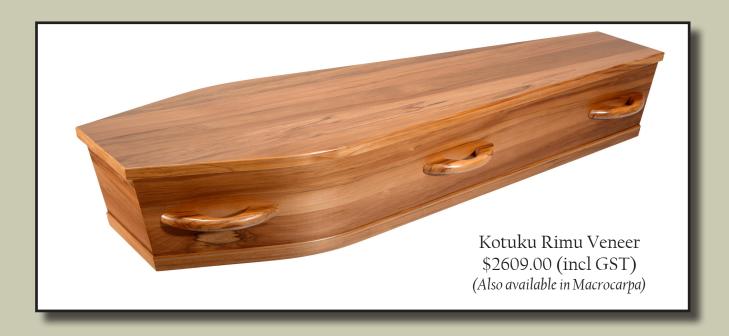

Casket and Urn Catalogue

Casket selection is our standard range. Also available are special order caskets:

• <u>Solid Timber</u>:

Rímu, Mahogany, Píne, Rosewood, Macrocarpa, Oak

• <u>Couch:</u> Glasgow, Stafford, Grecían