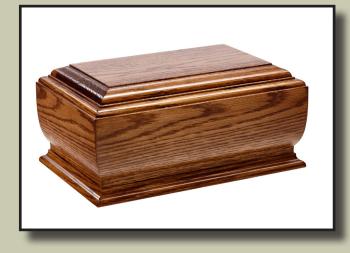

## Urns

(Irn selection is our standard range. Standard wooden urns can be engraved .

Other urn options:

Ceramic Metal Jewellery

Please ask for more information and available catalogues

An example of engraving

Rimu Foil: \$272.00 (incl GST)

Solid Pine: \$260.00 (incl GST)

Rosewood Foil: \$275.00 (incl GST)

Solid Rimu: \$355.00 (incl GST)

Painted: \$275.00 (incl GST)

Large Avon Rimu: \$395.00 (incl GST)

Large Avon Rosewood: \$395.00 (incl GST)

Large Avon Oak: \$395.00 (incl GST)

Turned Urn: \$495.00 (incl GST)

Other Memorial Options: Scatter tubes / Wooden Tribute Heart

June 2021