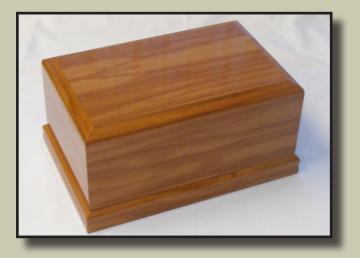

## Urns

(Irn selection is our standard range. Standard wooden urns can be engraved .

Other urn options:

Ceramic Metal Jewellery

Please ask for more information and available catalogues

An example of engraving

Rimu Foil: \$272.00 (incl GST)

Solid Pine: \$260.00 (incl GST)

Rosewood Foil: \$275.00 (incl GST)

Solid Rimu: \$355.00 (incl GST)

Painted: \$275.00 (incl GST)

Large Avon Rimu: \$395.00 (incl GST)

Large Avon Rosewood: \$395.00 (incl GST)