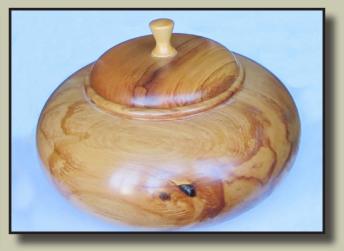

## Urns

(Irn selection is our standard range. Standard wooden urns can be engraved .

Other urn options:

Ceramic Metal Jewellery

Please ask for more information and available catalogues

An example of engraving

Large Avon Oak: \$395.00 (incl GST)

Turned Urn: \$495.00 (incl GST)

Other Memorial Options: Scatter tubes / Wooden Tribute Heart

June 2021