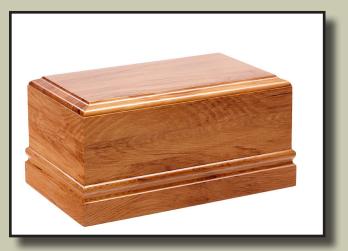

## Urns

(Irn selection is our standard range. Standard wooden urns can be engraved .

Other urn options:

Ceramic Metal Jewellery

Please ask for more information and available catalogues

An example of engraving

Rimu Foil: \$272.00 (incl GST)

Solid Pine: \$260.00 (incl GST)

Rosewood Foil: \$275.00 (incl GST)

Solid Rimu: \$355.00 (incl GST)

Painted: \$275.00 (incl GST)

Large Avon Rimu: \$395.00 (incl GST)

Large Avon Rosewood: \$395.00 (incl GST)