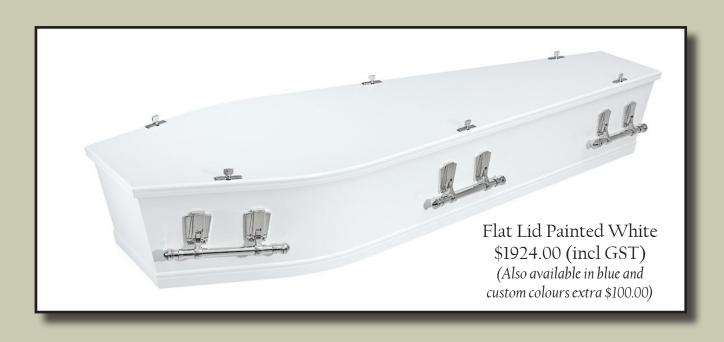

Casket and Urn Catalogue

Casket selection is our standard range. Also available are special order caskets:

• <u>Solid Timber</u>:

Rímu, Mahogany, Píne, Rosewood, Macrocarpa, Oak

• <u>Couch:</u> Glasgow, Stafford, Grecían