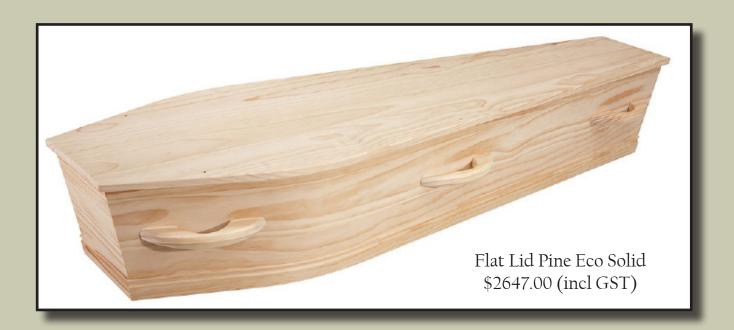

Casket and Urn Catalogue

Casket selection is our standard range. Also available are special order caskets:

• <u>Solid Timber</u>:

Rímu, Mahogany, Píne, Rosewood, Macrocarpa, Oak

• <u>Couch:</u> Glasgow, Stafford, Grecían