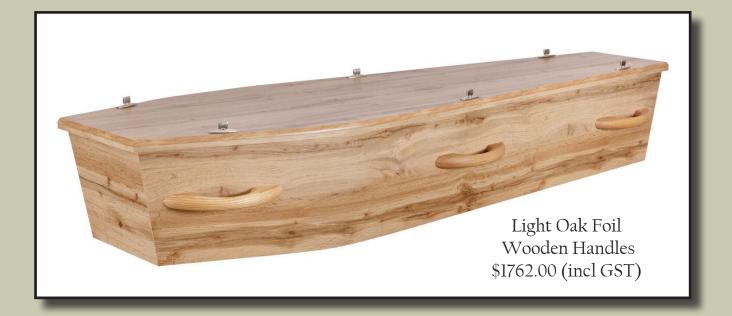

Casket and Urn Catalogue

Casket selection is our standard range. Also available are special order caskets:

• <u>Solid Timber</u>:

Rímu, Mahogany, Píne, Rosewood, Macrocarpa, Oak

• <u>Couch:</u> Glasgow, Stafford, Grecían