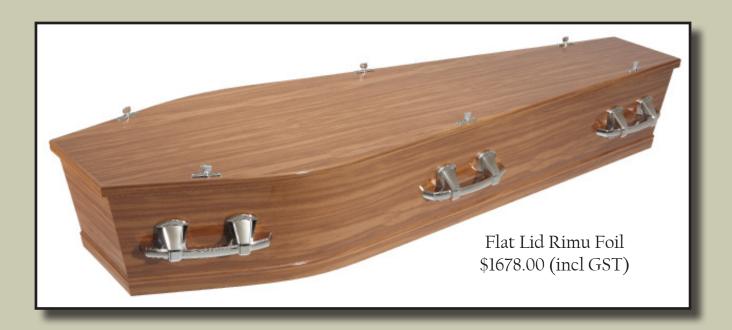

Casket and Urn Catalogue

Casket selection is our standard range. Also available are special order caskets:

• <u>Solid Timber</u>:

Rímu, Mahogany, Píne, Rosewood, Macrocarpa, Oak

• <u>Couch:</u> Glasgow, Stafford, Grecían