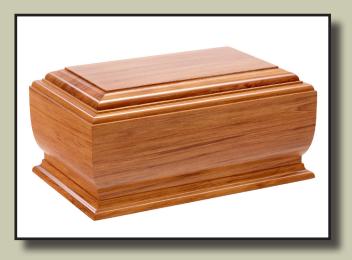

## Urns

(Irn selection is our standard range. Standard wooden urns can be engraved .

Other urn options:

Ceramic Metal Jewellery

Please ask for more information and available catalogues

An example of engraving

Rimu Foil: \$272.00 (incl GST)

Solid Pine: \$260.00 (incl GST)

Rosewood Foil: \$275.00 (incl GST)

Solid Rimu: \$355.00 (incl GST)

Painted: \$275.00 (incl GST)

Large Avon Rimu: \$395.00 (incl GST)

Large Avon Rosewood: \$395.00 (incl GST)