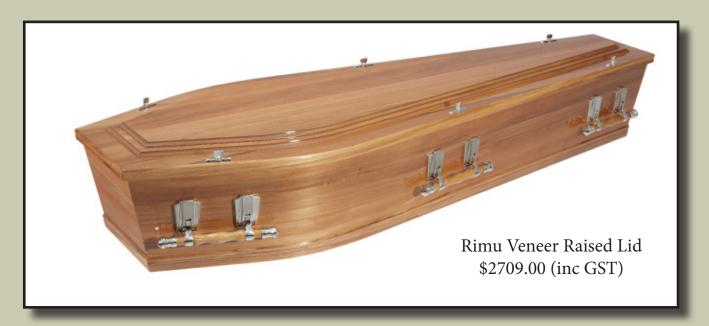

Casket and Urn Catalogue

Casket selection is our standard range. Also available are special order caskets:

• <u>Solid Timber</u>:

Rímu, Mahogany, Píne, Rosewood, Macrocarpa, Oak

• <u>Couch:</u> Glasgow, Stafford, Grecían