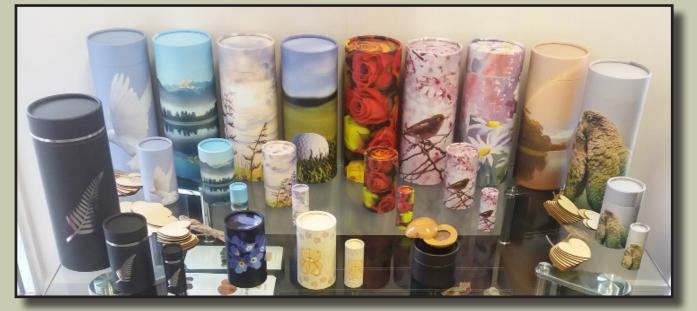

## Urns

(Irn selection is our standard range. Standard wooden urns can be engraved .

Other urn options:

Ceramic Metal Jewellery

Please ask for more information and available catalogues

An example of engraving

Large Avon Oak: \$395.00 (incl GST)

Turned Urn: \$495.00 (incl GST)

Other Memorial Options: Scatter tubes / Wooden Tribute Heart

June 2021