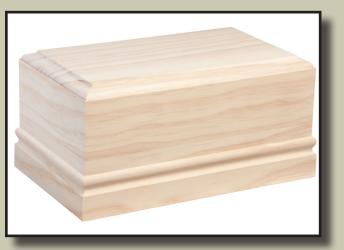

## Urns

(Irn selection is our standard range. Standard wooden urns can be engraved .

Other urn options:

Ceramic Metal Jewellery

Please ask for more information and available catalogues

An example of engraving

Rimu Foil: \$272.00 (incl GST)

Solid Pine: \$260.00 (incl GST)

Rosewood Foil: \$275.00 (incl GST)

Solid Rimu: \$355.00 (incl GST)

Painted: \$275.00 (incl GST)

Large Avon Rimu: \$395.00 (incl GST)

Large Avon Rosewood: \$395.00 (incl GST)