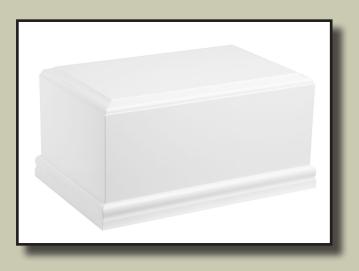

## Urns

(Irn selection is our standard range. Standard wooden urns can be engraved .

Other urn options:

Ceramic Metal Jewellery

Please ask for more information and available catalogues

An example of engraving

Rimu Foil: \$272.00 (incl GST)

Solid Pine: \$260.00 (incl GST)

Rosewood Foil: \$275.00 (incl GST)

Solid Rimu: \$355.00 (incl GST)

Painted: \$275.00 (incl GST)

Large Avon Rimu: \$395.00 (incl GST)

Large Avon Rosewood: \$395.00 (incl GST)